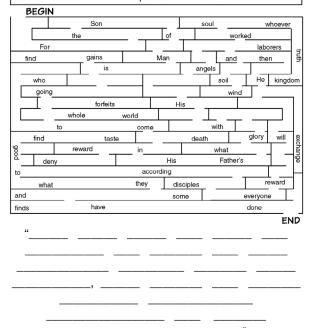

### THIS WEEK'S SCRIPTURE QUOTE FOR MEDITATION

September 3, 2023: Twenty-Second Sunday in Ordinary Time

Matthew 16:24 "Whoever wishes to come after me must deny himself, take up his cross, and follow me."