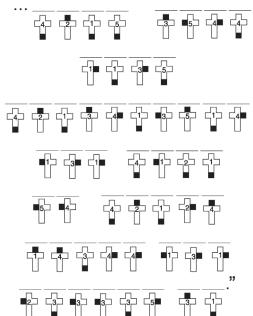

### THIS WEEK'S SCRIPTURE QUOTE FOR MEDITATION

September 3, 2023: Twenty-Second Sunday in Ordinary Time

Matthew 16:24 "Whoever wishes to come after me must deny himself, take up his cross, and follow me."