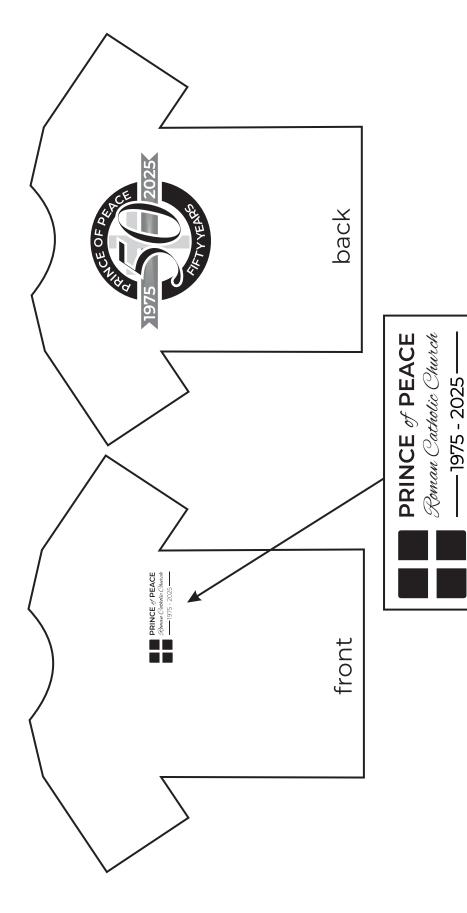

PRINCE of PEACE T-shirts 50th Anniversary Commemorative

**ORDER FORM** You may bring your completed order to Mass, or drop it at the parish office

| ame  |  |
|------|--|
|      |  |
| hone |  |
|      |  |
| mail |  |

## See reverse side for shirt and logo details

| size | color | quantity | price |
|------|-------|----------|-------|
|      |       |          |       |
|      |       |          |       |
|      |       |          |       |
|      |       |          |       |
|      |       |          |       |
|      |       |          |       |
|      |       |          |       |
|      |       |          |       |
|      |       |          |       |
|      |       |          |       |

Adult/Kids S-XL: \$19.50 Adult 2XL: \$21.50 Adult 3XL: \$23.50

Gildan Heavy Cotton T-Shirt #5000 Poly/Cotton Blend / Classic Fit / Seamless Body Unisex Adult Sizes: S-3XL, Kids: S-L

SHIRT COLORS:

Light Green, Light Blue, White, Sport Grey, Yellow, Pink, Orange

**PRINT COLOR:** 

Black & White